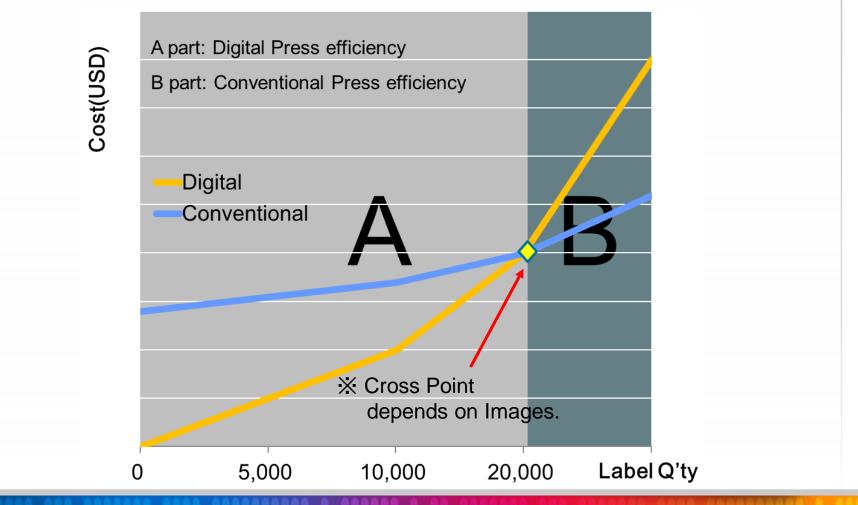

#### **※ Production Cost**

: Digital Press is more powerful in small quantity batch production