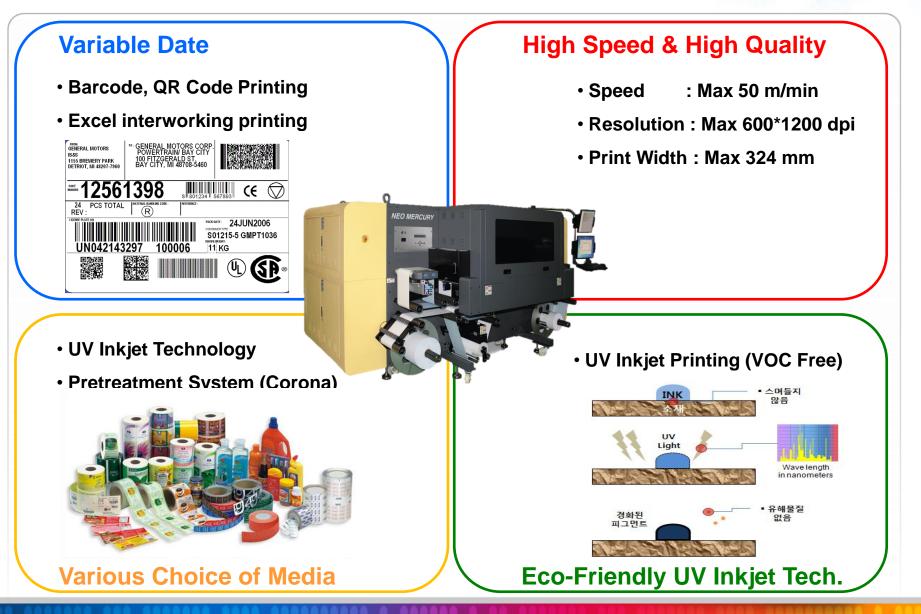

#### Digital Press – NEO MERCURY LABEL PRESS NM-210W / 350W

## **BENEFITS OF DIGITAL PRESS - 1**

## BENEFITS OF DIGITAL PRESS - 2