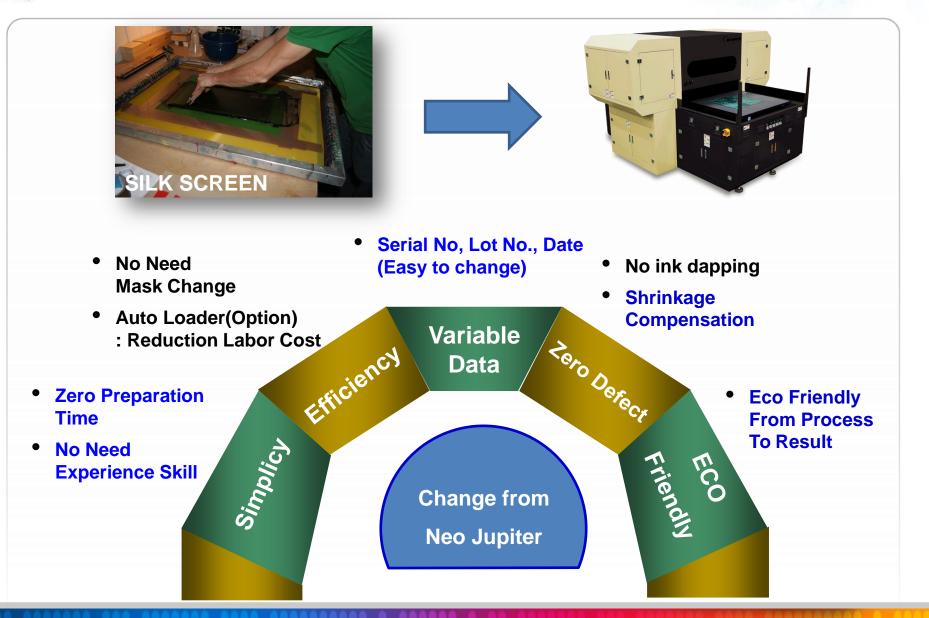

## **BENEFITS OF DIGITAL PRESS - 1**

## BENEFITS OF DIGITAL PRESS - 2

#### **※ Simplicity of the Label printing Process**

### BENEFITS OF DIGITAL PRESS - 3