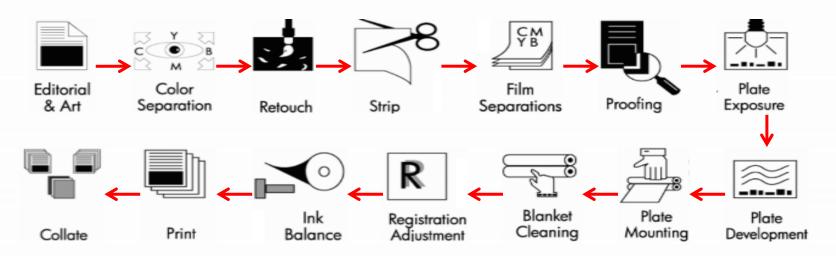

#### **※ Simplicity of the Label printing Process**

#### Conventional Press Process