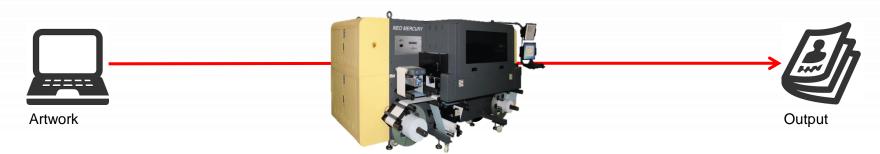

#### **※ Simplicity of the Label printing Process**

#### **Digital Press Process**