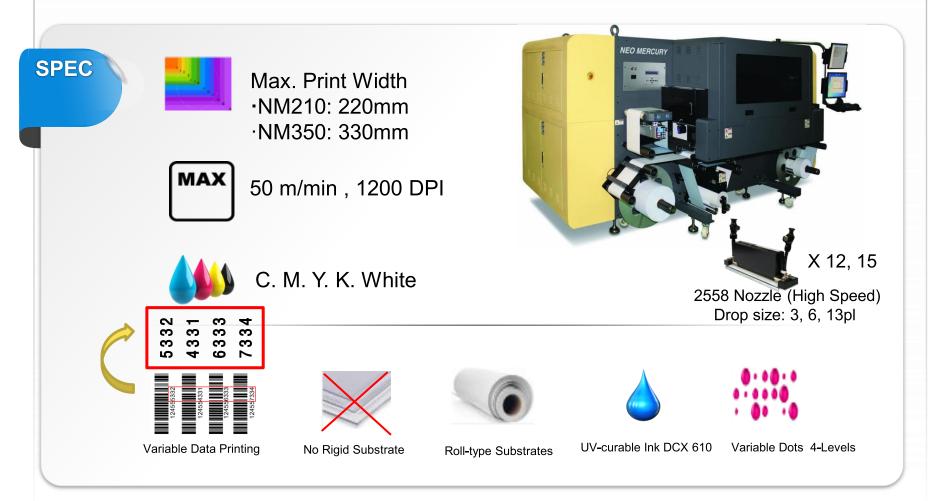

#### Digital Press – NEO MERCURY LABEL PRESS NM-210W / 350W

#### Digital Press : NEO MERCURY LABEL PRESS NM-210W / 350W