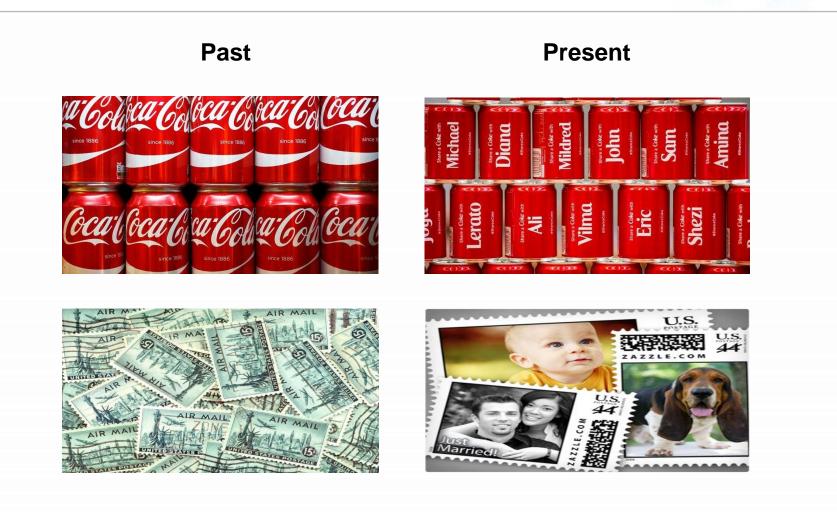

#### **CUSTOMER'S NEEDS CHANGE**

#### **PRINTING MARKET CHANGE**

Personalized labels with VDP